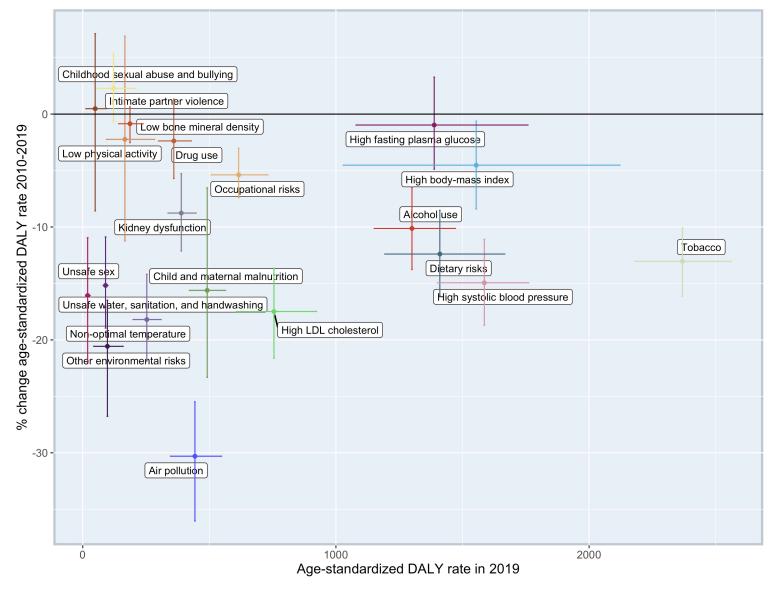

### Results (VI)

Figure 6. Age-standardised DALY rate in 2019 and change (in %) between 2010 and 2019 for the level two risk factors in EU-28.