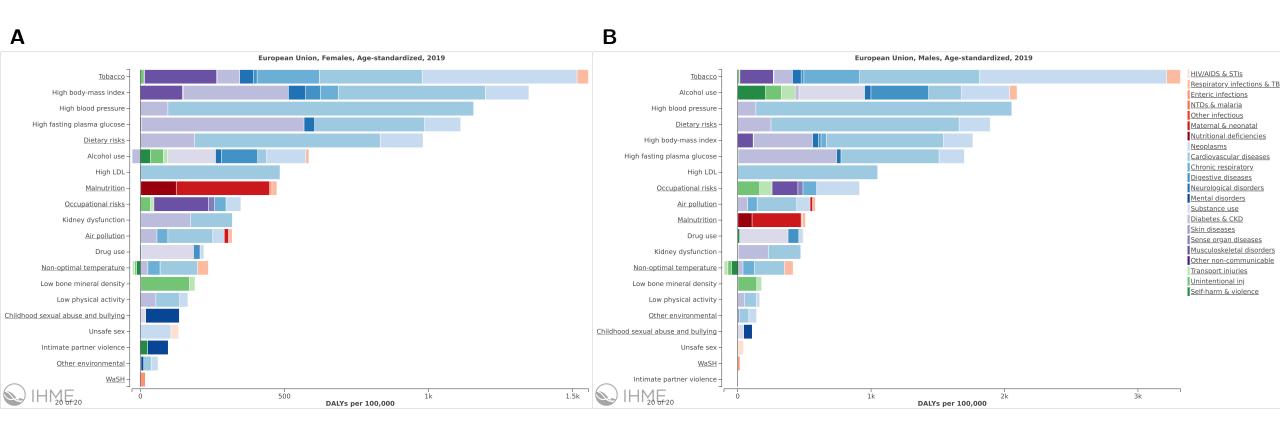

## Results (II)

Figure 1. Age-standardised DALY rates ranked by Level 2 risk factor for females (A) and for males (B) for the European Union in 2019.