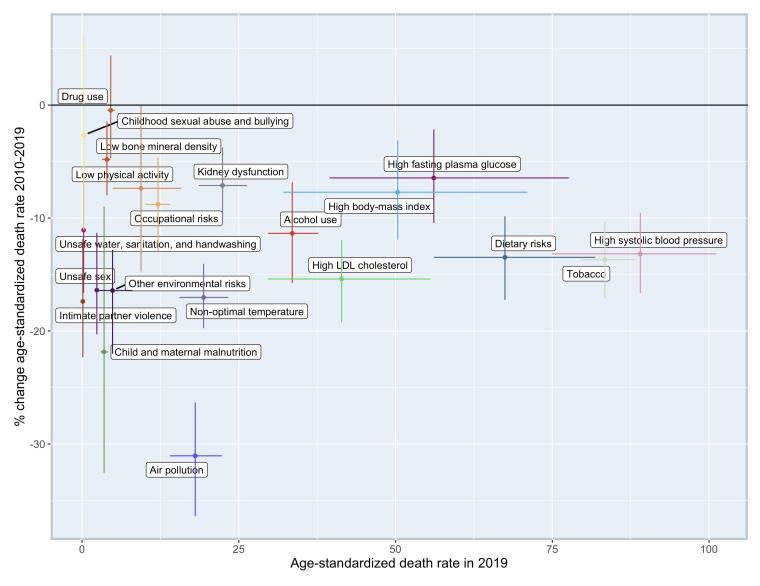

#### Results (IV)

Figure 3. Age-standardised death rate in 2019 and change (in %) between 2010 and 2019 for the level two risk factors in EU-28.