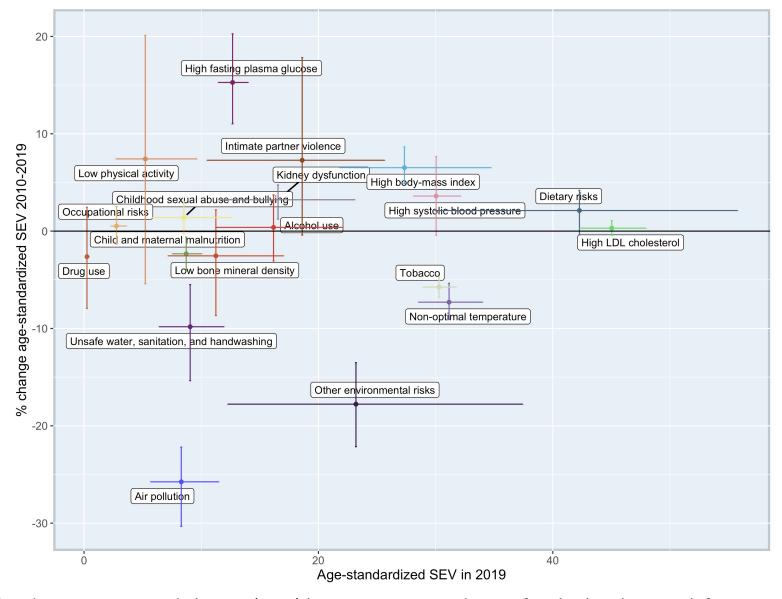

## Results (V)

Figure 5. Age-standardised SEV in 2019 and change (in %) between 2010 and 2019 for the level two risk factors in EU-28.