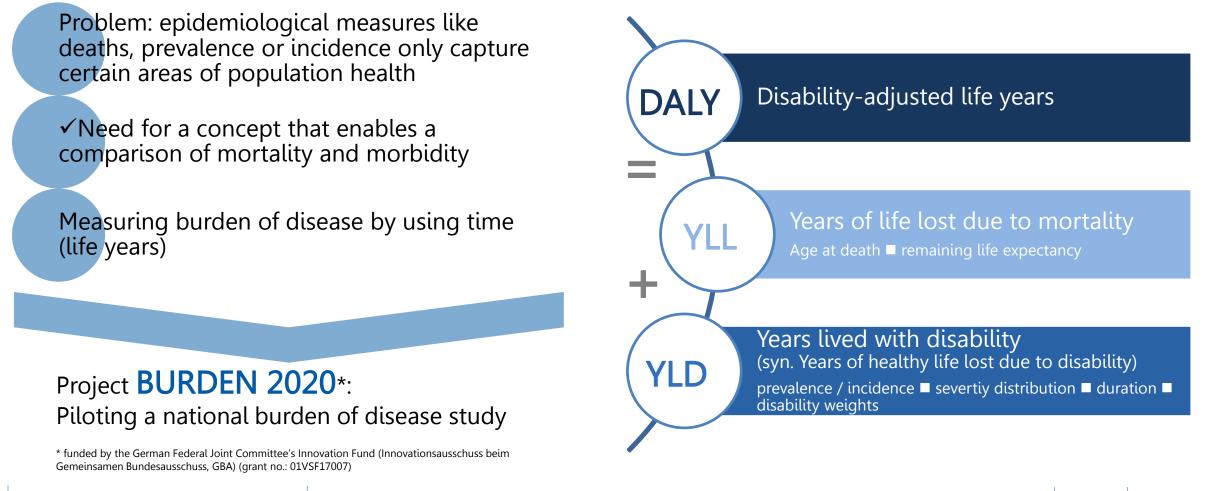

## Standardized assessment of population health



### 11.11.2022

### EUPHA - Berlin



## **BURDEN 2020 project**

## Selection of diseases (YLD, DALY)

| Level 2 (group)              | Ranking | Level 3 (selection)                 |
|------------------------------|---------|-------------------------------------|
| Cardiovascular diseases      | 1       | Ischemic Heart Disease              |
| Musculoskeletal disorders    | 2       | Low back pain                       |
| Neoplasms                    | 3       | Tracheal, bronchial and lung cancer |
| Cardiovascular diseases      | 4       | Stroke                              |
| Chronic respiratory diseases | 5       | Chronic obstructive pulmonary       |
|                              |         | disease                             |
| Neurological disorders       | 6       | Alz