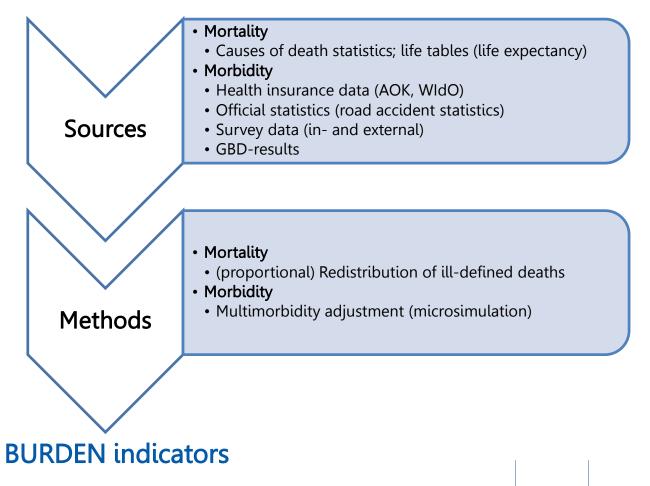

| Colon and rectum cancer             |
| Mental disorders             | 12      | Anxiety disorders                   |
| Neoplasms                    | 13      | Breast cancer                       |
| Substance use disorders      | 14      | Alcohol use disorders               |
| Transport injuries           | 15      | Road injuries                       |
| Respiratory infections and   | 16      | Lower respiratory infections        |
| tuberculosis                 |         |                                     |
| Neoplasms                    | 17      | Prostate cancer                     |
| Cardiovascular diseases      | 18      | Hypertensive heart disease          |
| 11.11.2022                   |         | EUPHA - Berlin                      |

## Data sources and methods





Men

50%

Source: BURDEN 2020

100%

## **Evaluating the burden of diseases**

## Ranking of DALY (rates) by sex

#### Men Women Women 5.000 4.000 3.000 2.000 1.000 0 Ranking 1.000 2.000 3.000 4.000 5.000 Low back pain 1 1.825 Low back pain IHD H2.969 Headache disorders 1.690 H 2 IHD Low back pain 1.642 Anxiety disorders 3 1.274 ⊢ − − Headache disorders Lung cancer 1.542 Neck pain Δ COPD 1.115 1.130 Breast cancer Depressive disorders 5 Diabetes mellitus 911 Dementias 1.028 Diabetes mellitus Diabetes mellitus 6 Stroke H 901 897 Alcohol use disorders COPD Alcohol use disorders H797 896 H Alzheimer's disease & other dementias Headache disorders Stroke H-1783 880 H COPD Lung cancer 9 Colon and rectum cancer H 736 861 4 Road injuries 794 **—** Anxiety disorders 10 Prostate cancer H 651 Pros